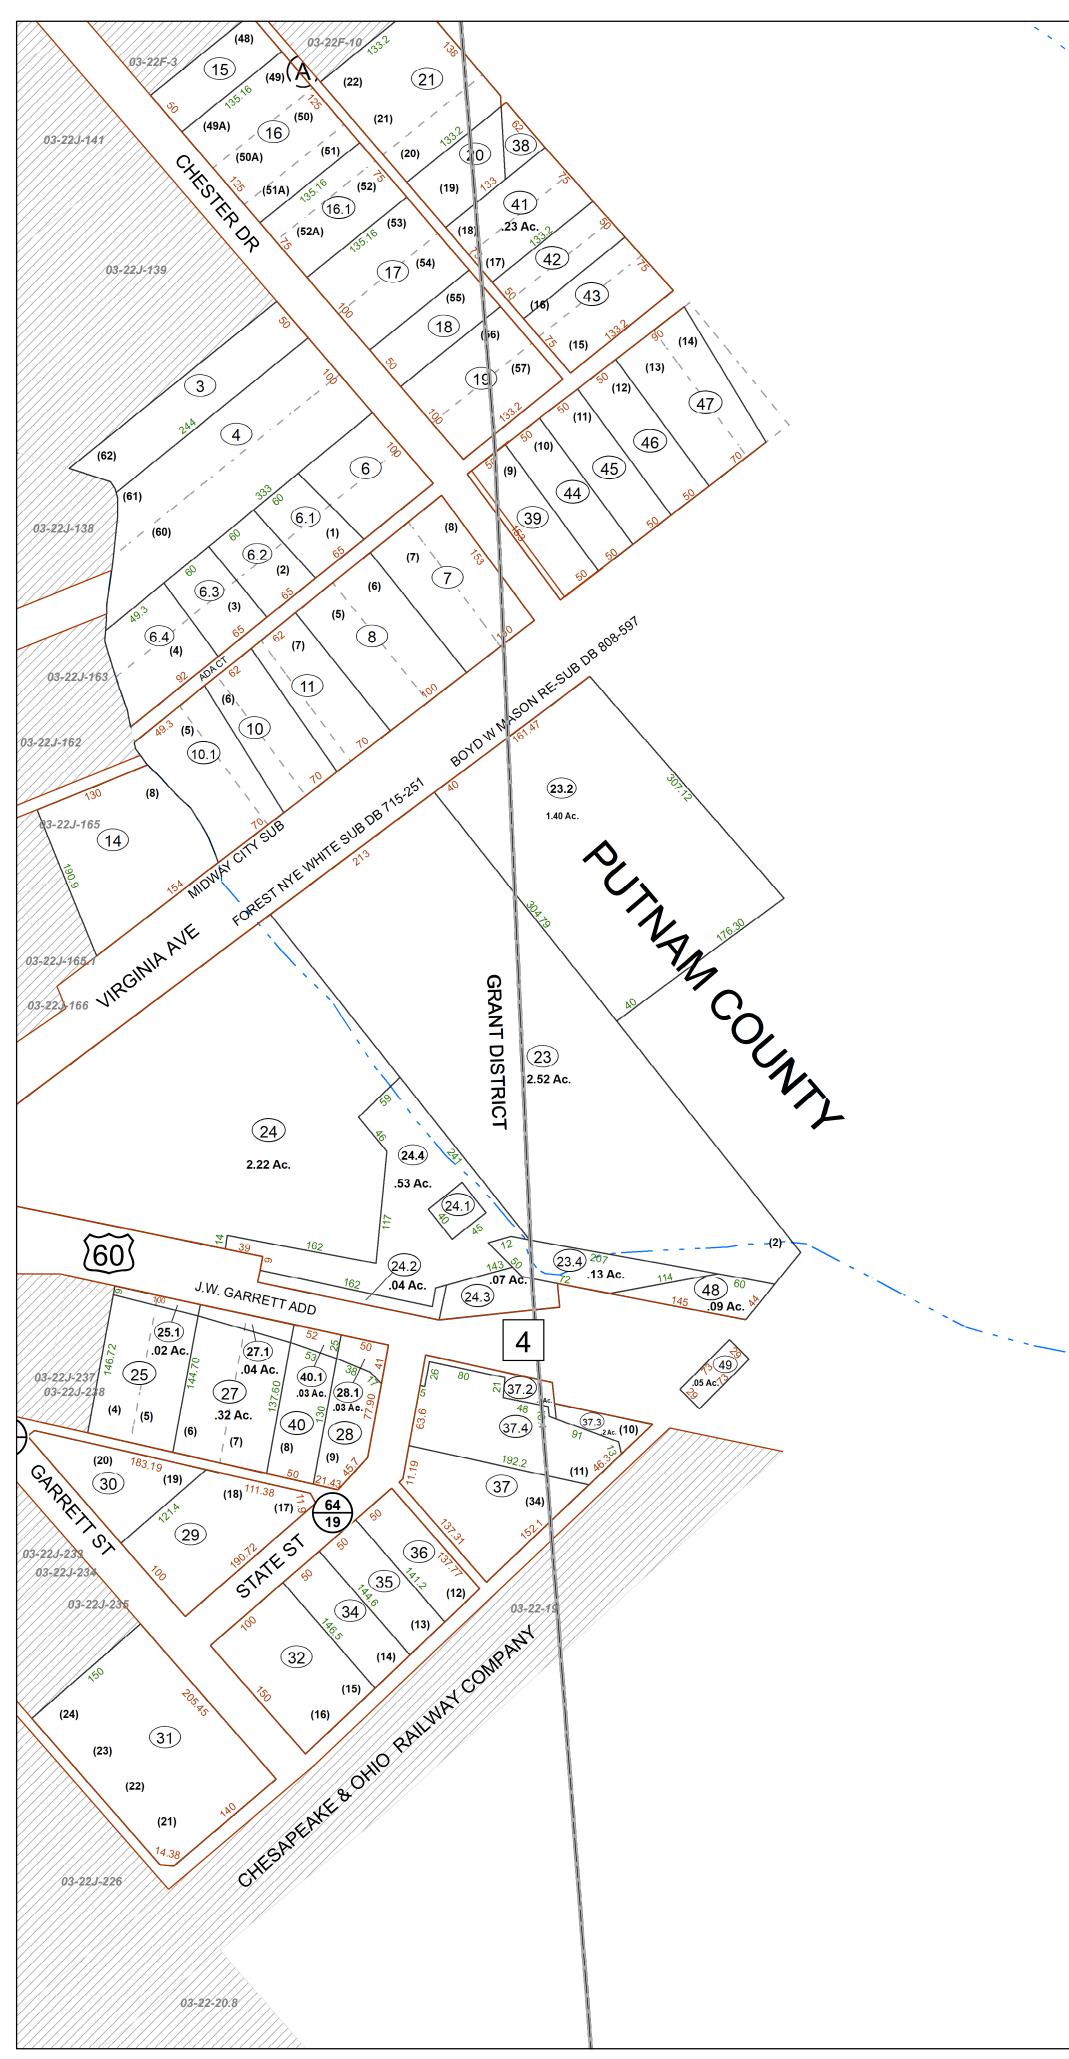

THIS DOCUMENT IS A TAX MAP: It is compiled for the purpose of taxation from available record evidence and has not been field verified. It is not a valid survey plat. The existence of data on this map does not imply any "official" status to such data. The Cabell County Assessor's Office assumes no liability that might result from the inappropriate use of this document.

RESTRICTIONS: All tax maps created under the provisions of the reappraisal legislation are the property Assessor of Cabell County, West Virginia and the reproduction, copying, modification, distribution, or sale of any copies thereof without the written permission of the Cabell County Assessor is prohibited by

law.

Property Line Original Lot Line

District Line

County Line

Legend Road Right of Way \_\_\_\_\_ Lot Number 

----- Water

----- Railroad

-----(15) (99) 

| 1 | Revised 6/1/15 | 9  | 17 |  |
|---|----------------|----|----|--|
| 2 |                | 10 | 18 |  |
| 3 |                | 11 | 19 |  |
| 4 |                | 12 | 20 |  |
| 5 |                | 13 | 21 |  |
| 6 |                | 14 | 22 |  |
| 7 |                | 15 | 23 |  |
| 8 |                | 16 | 24 |  |

## STATE OF WEST VIRGINIA COUNTY OF CABELL Office of Assessor

| 03     | 3-22E | 03-2 | 22F |    | ]   |
|--------|-------|------|-----|----|-----|
| 03-21C | 3=22J | -03- | 22K | 03 | -22 |
| 03-2   | 22N   |      |     |    |     |

Grant District Map: 22K Date, Aerial Photography: 2015 Date, Map: 2/8/2023 Scale: 1 " = 100 '