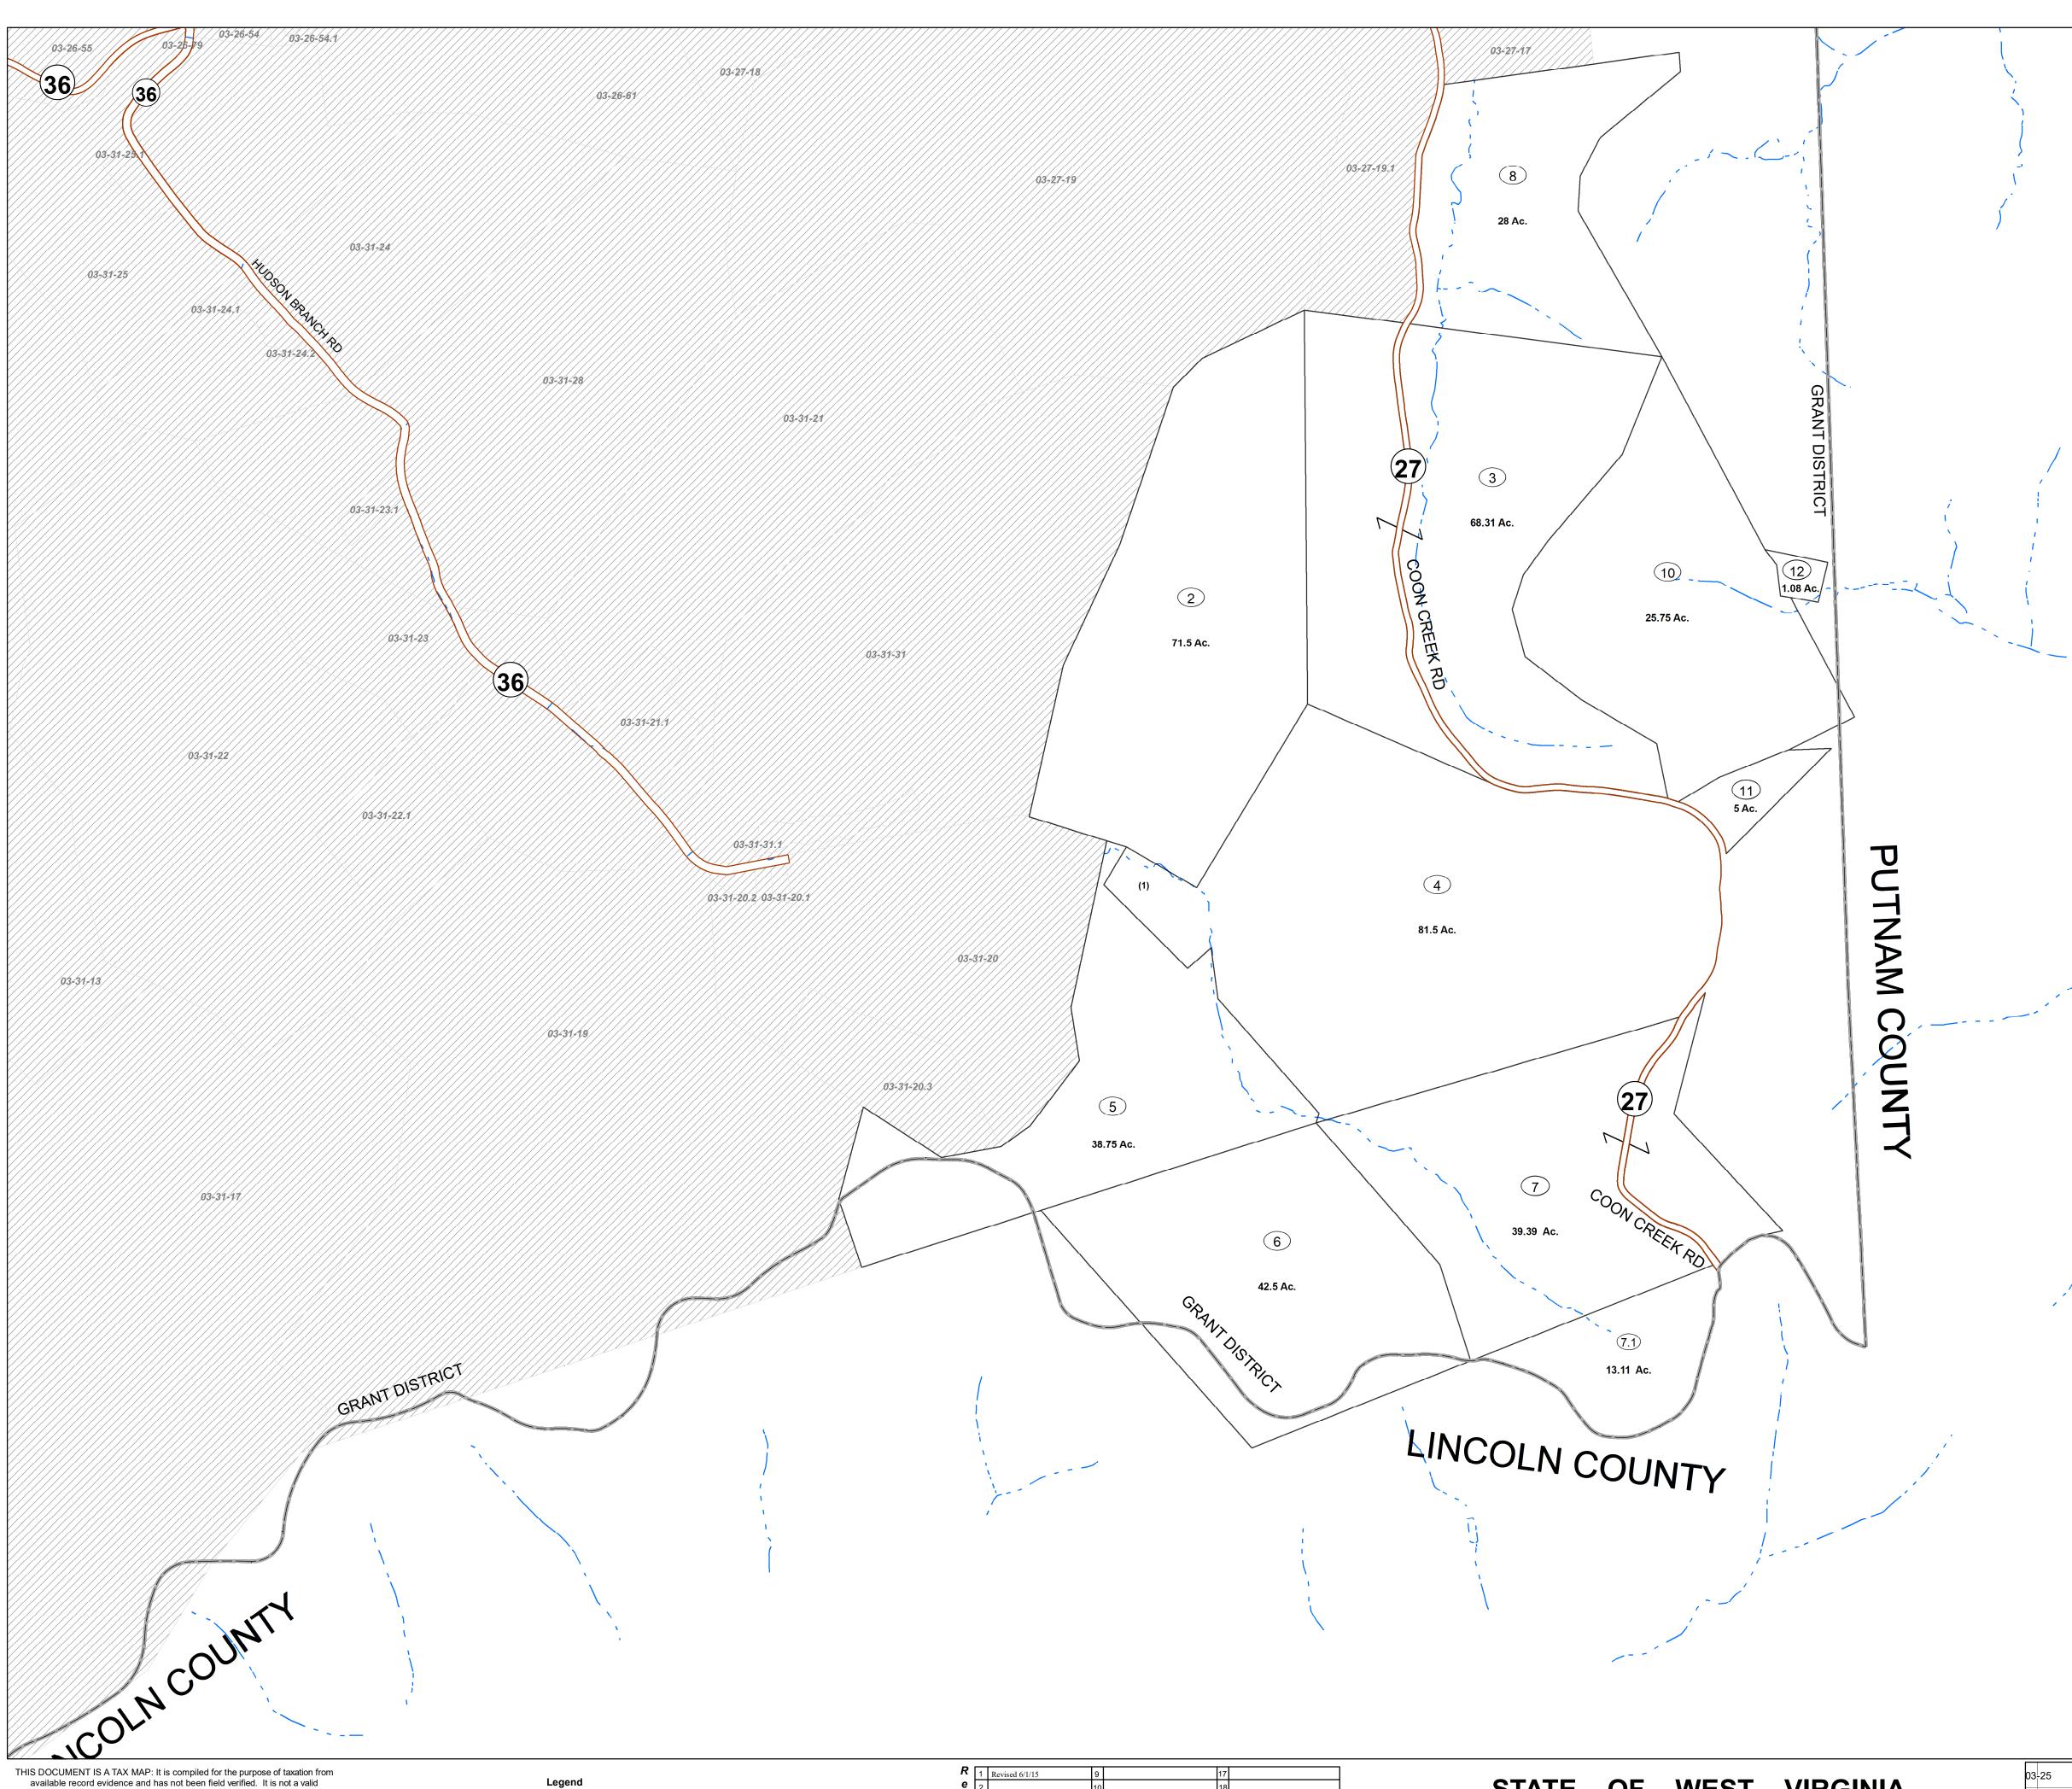

THIS DOCUMENT IS A TAX MAP: It is compiled for the purpose of taxation from available record evidence and has not been field verified. It is not a valid survey plat. The existence of data on this map does not imply any "official" status to such data. The Cabell County Assessor's Office assumes no liability that might result from the inappropriate use of this document.

RESTRICTIONS: All tax maps created under the provisions of the reappraisal legislation are the property Assessor of Cabell County, West Virginia and the reproduction, copying, modification, distribution, or sale of any copies thereof without the written permission of the Cabell County Assessor is prohibited by

law.

|                   | Legend |                   |     |
|-------------------|--------|-------------------|-----|
| Property Line     |        | Original Lot Line |     |
| Road Right of Way |        | Lot Number        | (15 |
| Corporation Line  |        | Parcel Number     | (99 |
| District Line     |        | Water             | e   |

----- Railroad

County Line

(15) (99)

| ~ | 1 | Revised 6/1/15 | 9  | 17 |  |
|---|---|----------------|----|----|--|
| е | 2 |                | 10 | 18 |  |
| V | 3 |                | 11 | 19 |  |
| 1 | 4 |                | 12 | 20 |  |
| S | 5 |                | 13 | 21 |  |
| 0 | 6 |                | 14 | 22 |  |
| n | 7 |                | 15 | 23 |  |
| S | 8 |                | 16 | 24 |  |

## STATEOFWESTVIRGINIACOUNTYOFCABELLOfficeofAssessor

03-25 03-26 03-30 03-31 03-34 03-35

03-27 03-32

Grant District Map: 32 Date, Aerial Photography: 2015 Date, Map: 2/8/2023 Scale: 1 " = 400 '