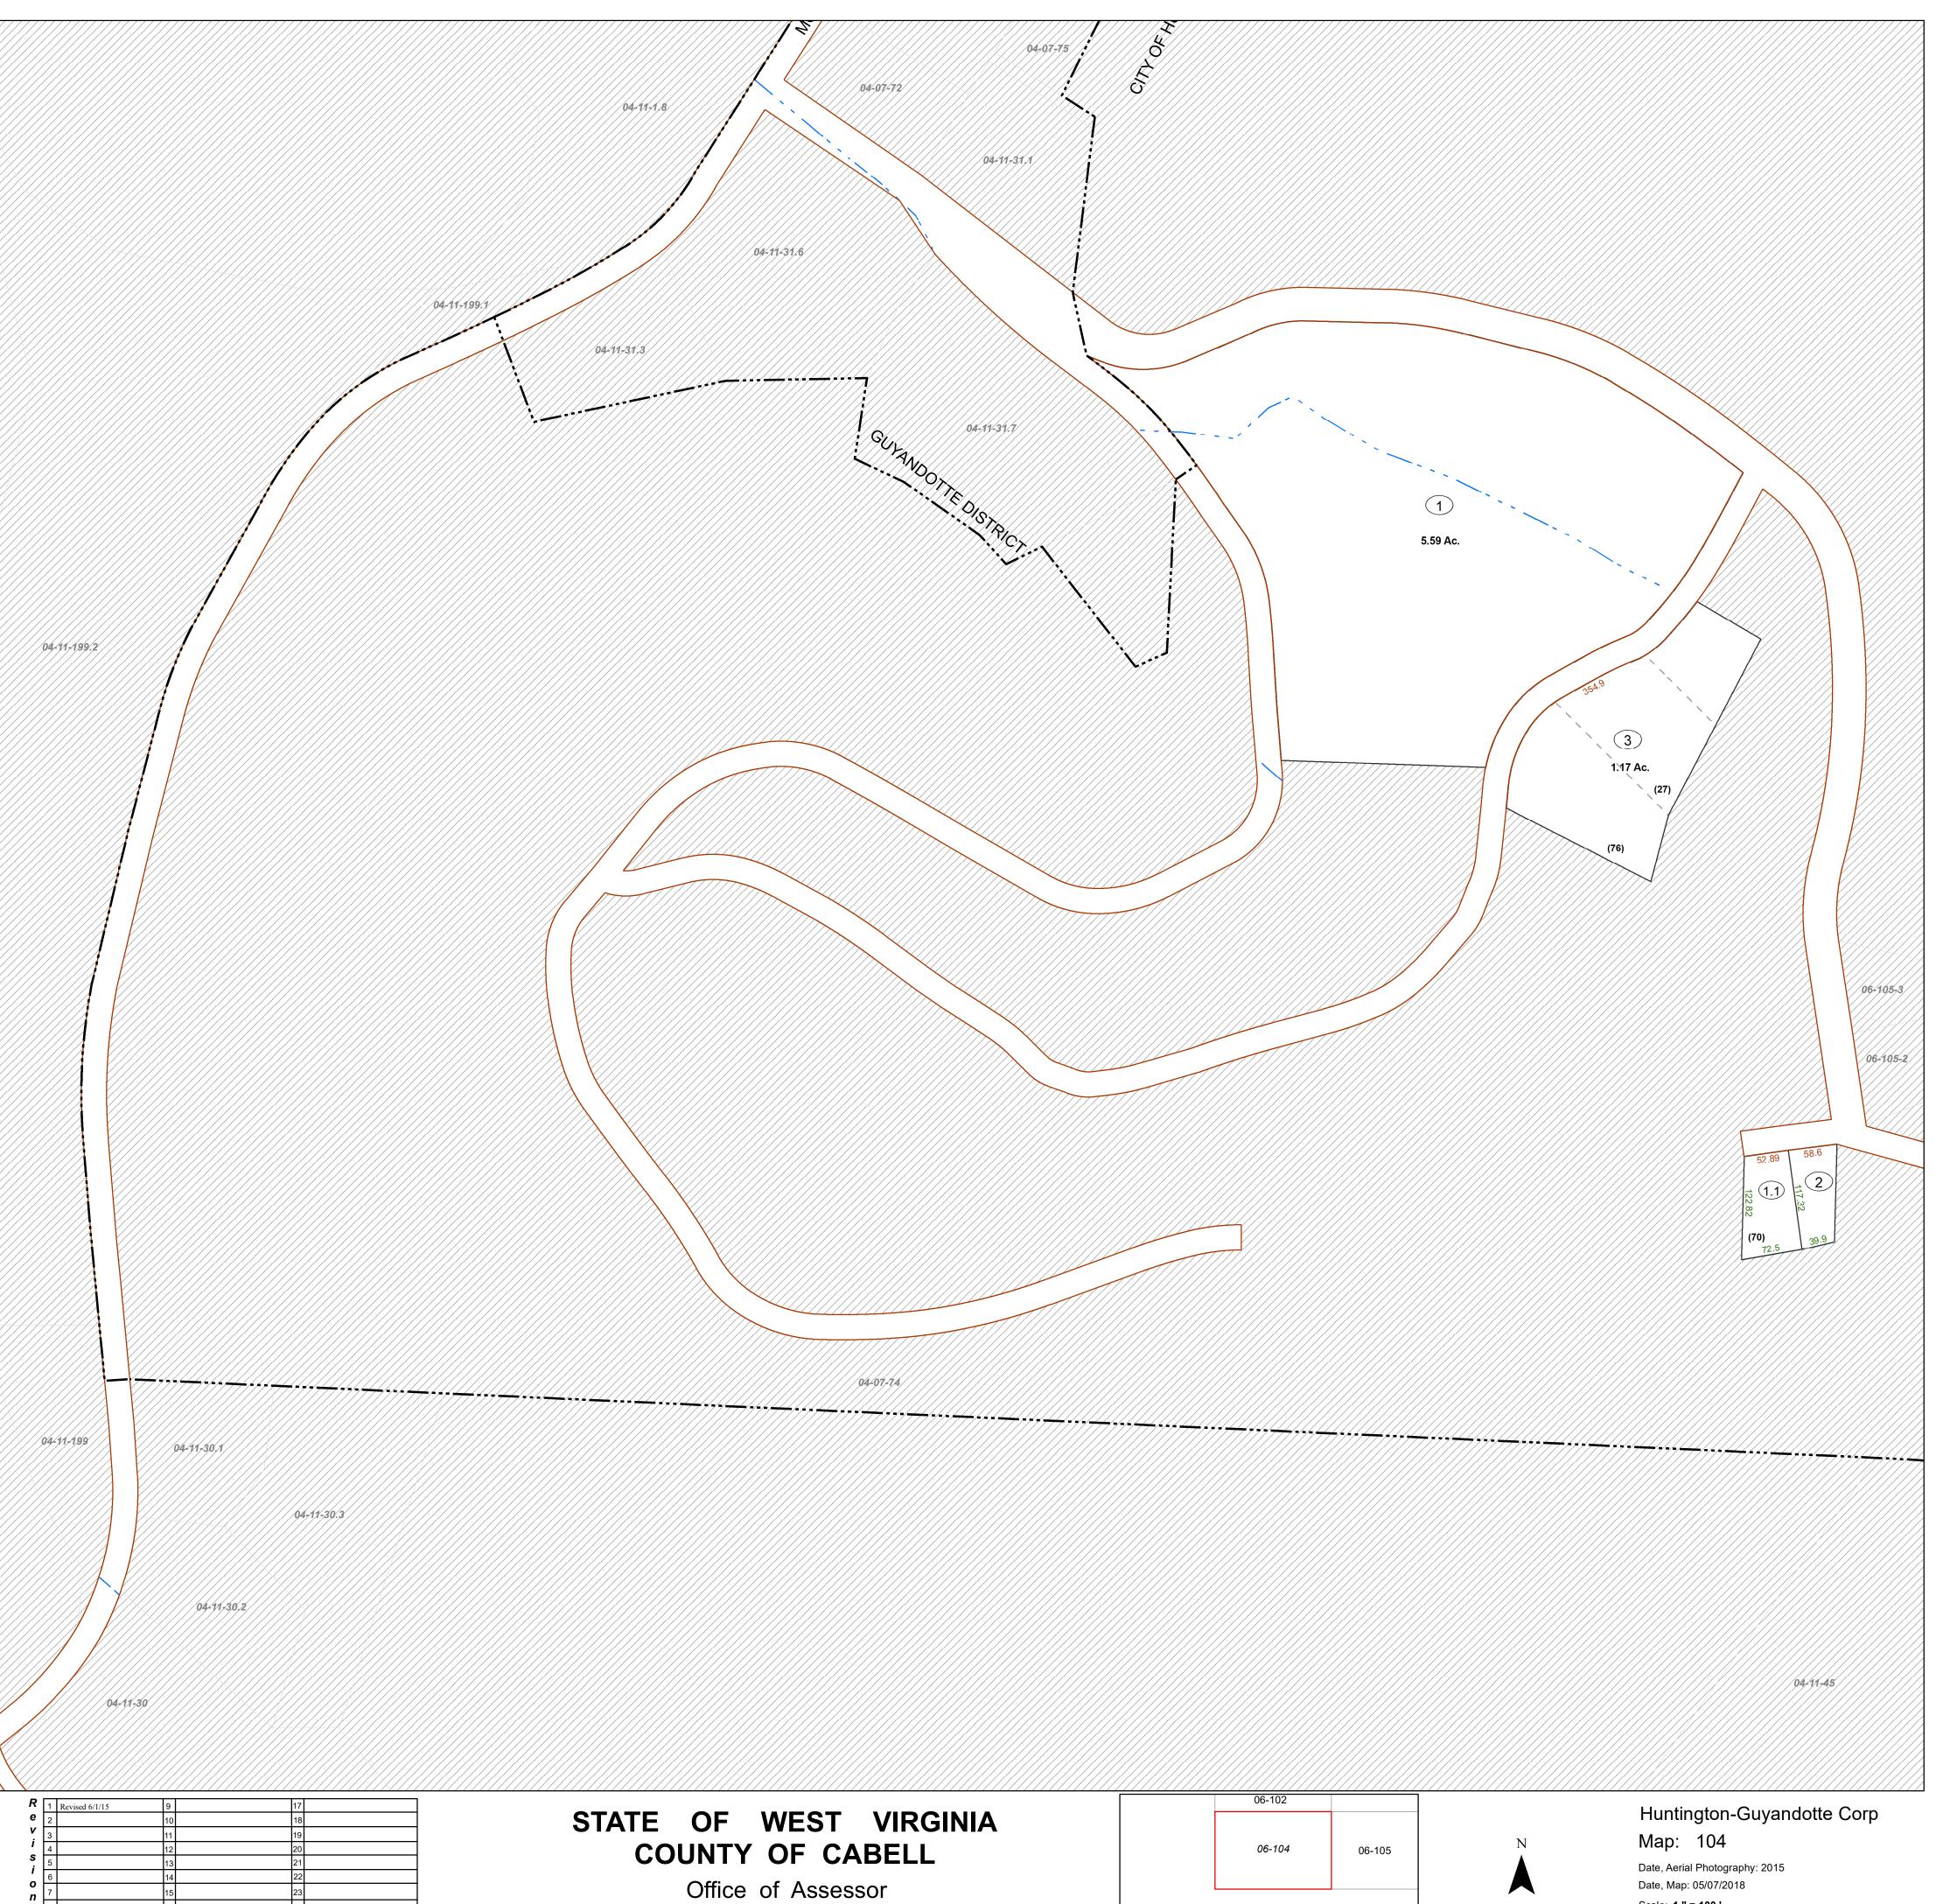

04-11-1

/04-11-193/

/04-11-1.5/

/ 04-11-1.7/

/04-11-2/

THIS DOCUMENT IS A TAX MAP: It is compiled for the purpose of taxation from available record evidence and has not been field verified. It is not a valid survey plat. The existence of data on this map does not imply any "official" status to such data. The Cabell County Assessor's Office assumes no liability that might result from the inappropriate use of this document.

/04-10-86/

RESTRICTIONS: All tax maps created under the provisions of the reappraisal legislation are the property Assessor of Cabell County, West Virginia and the reproduction, copying, modification, distribution, or sale of any copies thereof without the written permission of the Cabell County Assessor is prohibited by

law.

|                   | Legend |                   |  |
|-------------------|--------|-------------------|--|
| Property Line     |        | Original Lot Line |  |
| Road Right of Way |        | Lot Number        |  |
| Corporation Line  |        | Parcel Number     |  |
| District Line     |        | Water             |  |

----- Railroad

County Line

ine -----(15) 99 <del>\_\_\_\_\_\_</del>

| 06-102 |       |
|--------|-------|
| 06-104 | 06-10 |
|        |       |

Scale: 1 " = 100 '