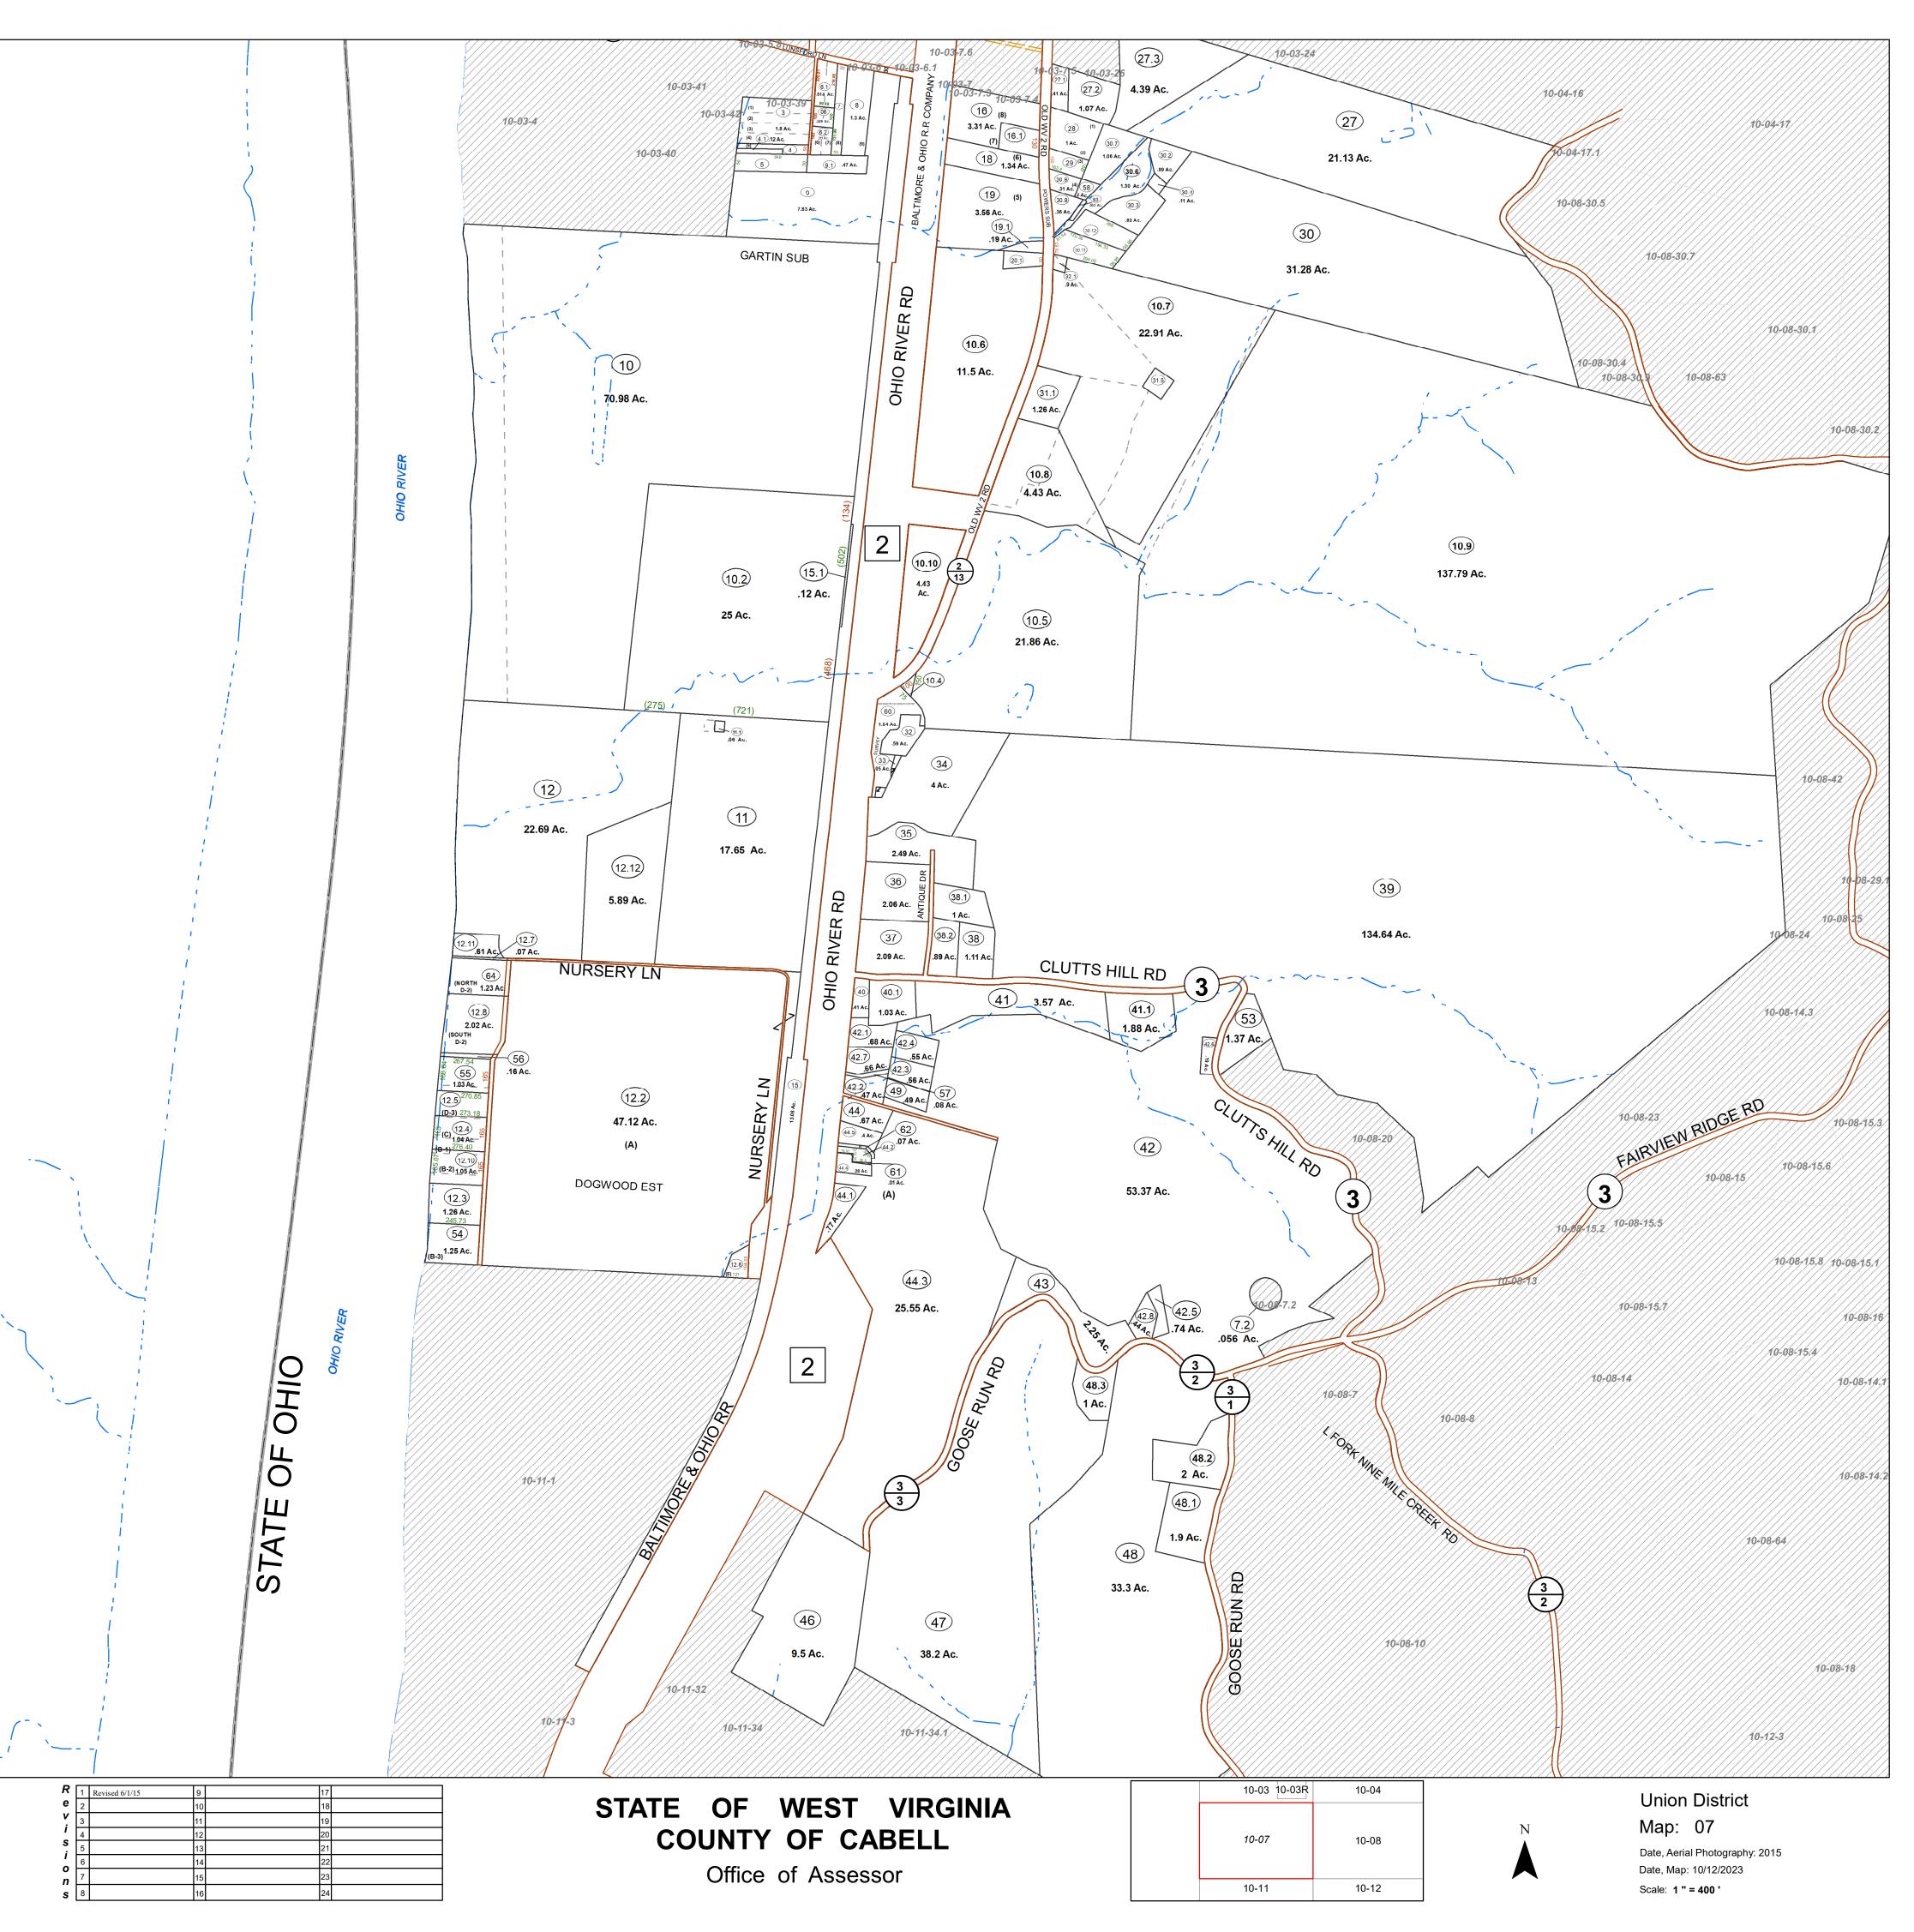

THIS DOCUMENT IS A TAX MAP: It is compiled for the purpose of taxation from available record evidence and has not been field verified. It is not a valid survey plat. The existence of data on this map does not imply any "official" status to such data. The Cabell County Assessor's Office assumes no liability that might result from the inappropriate use of this document.

RESTRICTIONS: All tax maps created under the provisions of the reappraisal legislation are the property Assessor of Cabell County, West Virginia and the reproduction, copying, modification, distribution, or sale of any copies thereof without the written permission of the Cabell County Assessor is prohibited by

law.

|                   | Legend |                  |
|-------------------|--------|------------------|
| Property Line     |        | Original Lot Lin |
| Road Right of Way |        | Lot Number       |
| Corporation Line  |        | Parcel Number    |
| District Line     |        | Water            |
| County Line       |        | Railroad         |
|                   |        |                  |